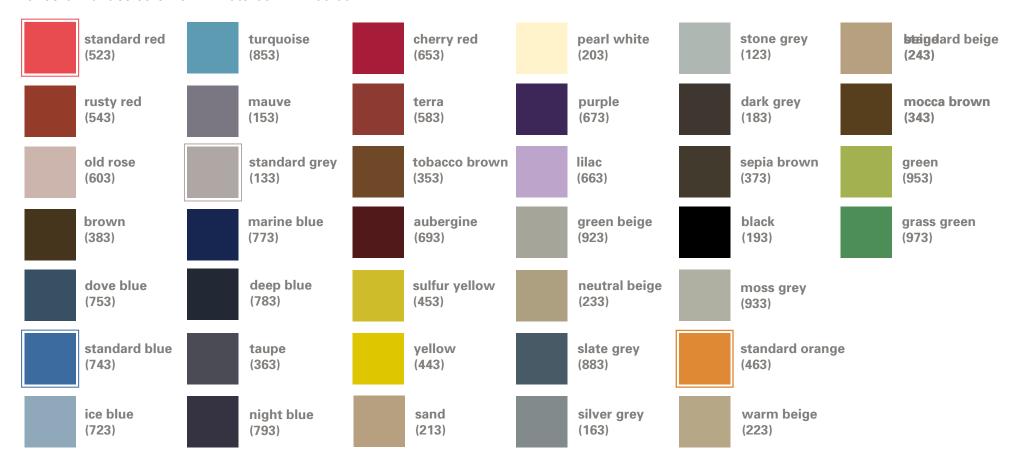

#### Please choose your favourite colour out of a broad range!

For the Microfibre-Upholstery we offer a full colour range of 39 brilliant colours from >Waterborn< Kvadrat.

Individual solutions corresponding with your corporate design can be offered on request.

Colours displayed on a computer screen/printer can deviate from the actual colour due to screen/printer settings.

A sample card is available on request.

with laptop sidetable audio input jacks

made of mineral acrylic with rounded edges pivoted hinge and turnable arm made of satined stainless steel integrated audio cable with 3,5 mm stereo jack in two sizes available: 42 cm x 30 cm / 34 cm x 25 cm