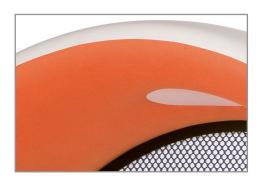

#### Lean back, turn up the volume, relax

- open design for a highly resonant sound environment
- passive and active acoustic insulation (phase angle)
- exquisite upholstery in vibrant colours outside: top-grade leather, synthetic leather optional inside: sueded microfiber
- large body-focused sound membrane as backrest
- seating ring can be rotated (up to 350°)
- pedestal is made of stainless steel with concealed cables, a five-star base optional

#### **First-class sound transmission**

- a circular acoustic enclosure with 32 litre speakervolume
- equipped with high-quality Scandinavian-made loudspeakers featuring separate tweeters and midrange drivers as well as a center subwoofer
- support of the low frequency range from 16 to 40 Hz through silent physical vibration
- specially developed six-channel amplifier in patented class-D technology with integrated digital signal processor (DSP) to allow separate regulation of both high and midrange speakers, the subwoofer and the body-focused sound membrane