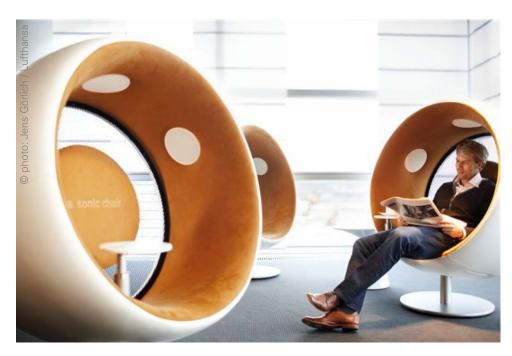

You sit at the very centre of the sound system – wherever you are.

Regardless of whether you are sitting in a hotel lobby, an airport lounge, a bookshop, or a music store, the sonic chair will provide both exceptional listening pleasure and unique ambience.

The sonic chair is also ideal for waiting areas and for presenting music, audio books, films and texts at trade fairs, exhibitions and museums.

At home, it will finally enable you to listen to your favourite concert at full volume without disturbing your family, your roommates, or your neighbours.