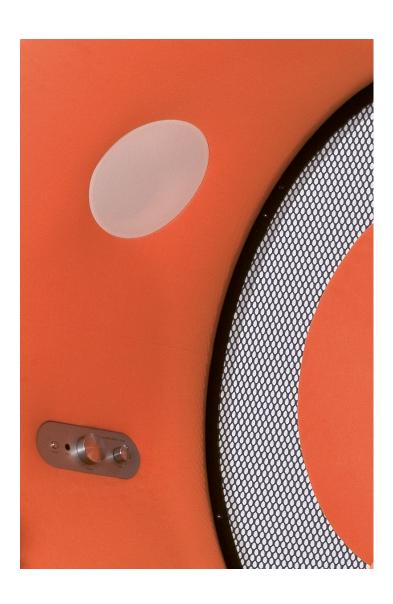

#### Lean back, turn up the volume, relax

- open design for a highly resonant sound environment
- passive and active acoustic insulation (phase angle)
- exquisite upholstery in vibrant colours outside: top-grade leather, synthetic leather optional inside: sueded microfiber
- large body-focused sound membrane as backrest
- seating ring can be rotated (up to 350°)
- pedestal is made of stainless steel with concealed cables, a five-star base optional

#### **First-class sound transmission**

- a circular acoustic enclosure with 32 litre speakervolume
- equipped with high-quality Scandinavian-made loudspeakers featuring separate tweeters and midrange drivers as well as a center subwoofer
- support of the low frequency range from 16 to 40 Hz through silent physical vibration
- specially developed six-channel amplifier in patented class-D technology with integrated digital signal processor (DSP) to allow separate regulation of both high and midrange speakers, the subwoofer and the body-focused sound membrane