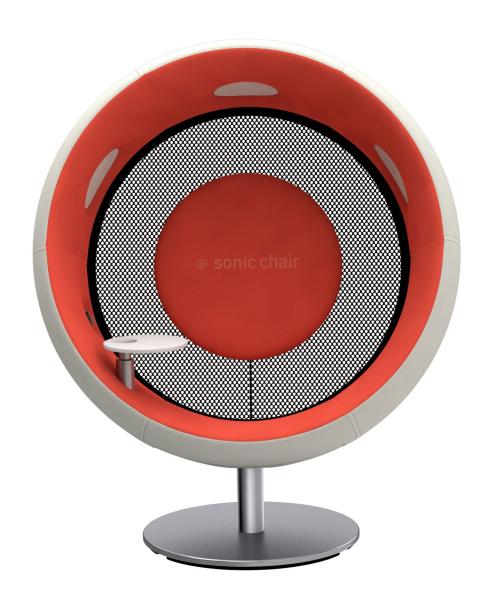

## Have you ever sat inside headphones?

The sonic chair provides a unique audio experience, allowing you to sit at the very centre of a sound system.

Whether you enjoy listening to symphony orchestras, rock concerts, or audio books – the integrated satellite speakers are precisely adapted to your ears.

The speakers are encased in a carefully crafted body that creates sufficient volume for powerful bass tones, while a specially developed body-focused sound membrane serves as backrest and further augments the lower frequencies – creating the feeling of a live performance.

The open design ensures a resonance-receptive, well-balanced sound environment. Background noises will not disrupt the enjoyment of music or an audio book in the sonic chair.

The active and passive sound insulation creates an acoustic island.

#### Lean back, turn up the volume, relax

- open design for a highly resonant sound environment
- passive and active acoustic insulation (phase angle)
- exquisite upholstery in vibrant colours outside: top-grade leather, synthetic leather optional inside: sueded microfiber
- large body-focused sound membrane as backrest
- seating ring can be rotated (up to 350°)
- pedestal is made of stainless steel with concealed cables, a five-star base optional

#### **First-class sound transmission**

- a circular acoustic enclosure with 32 litre speakervolume
- equipped with high-quality Scandinavian-made loudspeakers featuring separate tweeters and midrange drivers as well as a center subwoofer
- support of the low frequency range from 16 to 40 Hz through silent physical vibration
- specially developed six-channel amplifier in patented class-D technology with integrated digital signal processor (DSP) to allow separate regulation of both high and midrange speakers, the subwoofer and the body-focused sound membrane