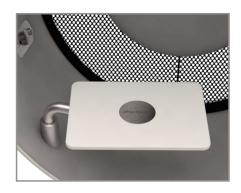

Colours displayed on a computer screen/printer can deviate from the actual colour due to screen/printer settings.

A sample card is available on request.

with laptop sidetable audio input jacks

made of mineral acrylic with rounded edges pivoted hinge and turnable arm made of satined stainless steel integrated audio cable with 3,5 mm stereo jack in two sizes available: 42 cm x 30 cm / 34 cm x 25 cm

size: 34 cm x 25 cm

with round pivoted table made of mineral acrylic, Ø 23 cm hinge made of satined stainless steel