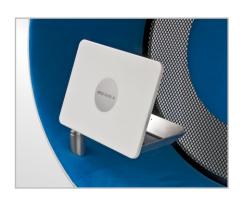

Colours displayed on a computer screen/printer can deviate from the actual colour due to screen/printer settings.

A sample card is available on request.

with laptop sidetable audio input jacks

made of mineral acrylic with rounded edges pivoted hinge and turnable arm made of satined stainless steel integrated audio cable with 3,5 mm stereo jack in two sizes available: 42 cm x 30 cm / 34 cm x 25 cm

size: 34 cm x 25 cm

with round pivoted table made of mineral acrylic, Ø 23 cm hinge made of satined stainless steel