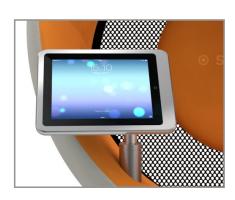

#### with iPad

bordered in solid case made of anodized aluminium pivoted and turnable hinge made of satined stainless steel internal cable run

with iMac 21,5" inclusive touchscreen

pivoted arm made of anodized aluminium 2,7 GHz Quad-Core Intel Core i5 8 GB memory, 1 TB hard drive Intel Iris Pro graphics