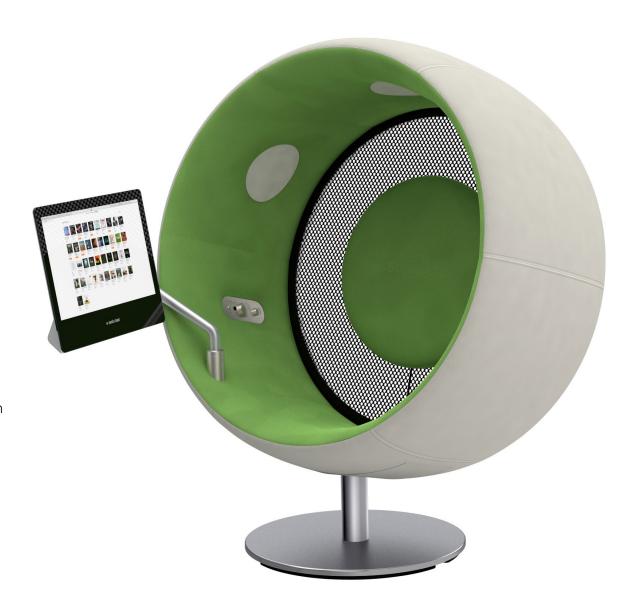

#### Please choose your favourite colour out of a broad range!

For the Microfibre-Upholstery we offer a full colour range of 39 brilliant colours from >Waterborn< Kvadrat.

Individual solutions corresponding with your corporate design can be offered on request.

Colours displayed on a computer screen/printer can deviate from the actual colour due to screen/printer settings.

A sample card is available on request.

with laptop sidetable audio input jacks

made of mineral acrylic with rounded edges pivoted hinge and turnable arm made of satined stainless steel integrated audio cable with 3,5 mm stereo jack in two sizes available: 42 cm x 30 cm / 34 cm x 25 cm