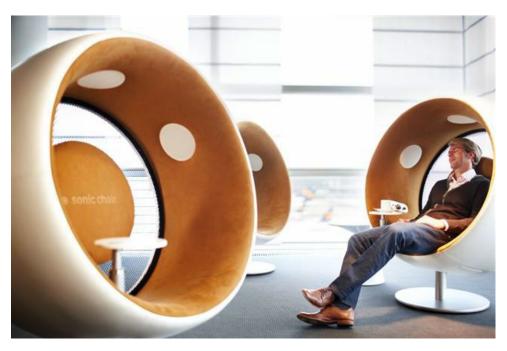

You sit at the very centre of the sound system – wherever you are.

Regardless of whether you are sitting in a hotel lobby, an airport lounge, a bookshop, or a music store, the sonic chair will provide both exceptional listening pleasure and unique ambience.

The sonic chair is also ideal for waiting areas and for presenting music, audio books, films and texts at trade fairs, exhibitions and museums.

At home, it will finally enable you to listen to your favourite concert at full volume without disturbing your family, your roommates, or your neighbours.