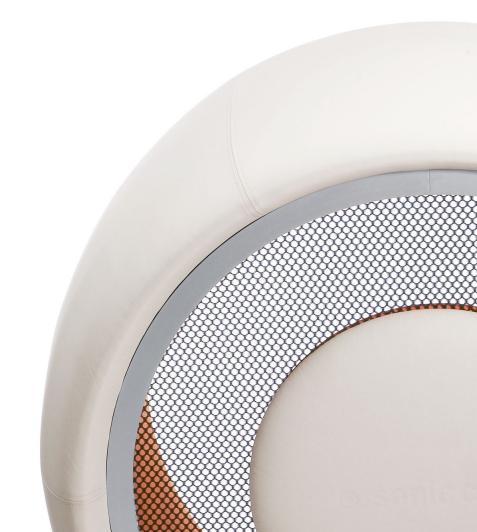

The open design ensures a resonance-receptive, well-balanced sound environment. Background noises will not disrupt the enjoyment of music or an audio book in the sonic chair.

The active and passive sound insulation creates an acoustic island.

#### **First-class sound transmission**

- a circular acoustic enclosure with 32 litre speakervolume
- equipped with high-quality Scandinavian-made loudspeakers featuring separate tweeters and midrange drivers as well as a center subwoofer
- support of the low frequency range from 16 to 40 Hz through silent physical vibration
- specially developed six-channel amplifier in patented class-D technology with integrated digital signal processor (DSP) to allow separate regulation of both high and midrange speakers, the subwoofer and the body-focused sound membrane