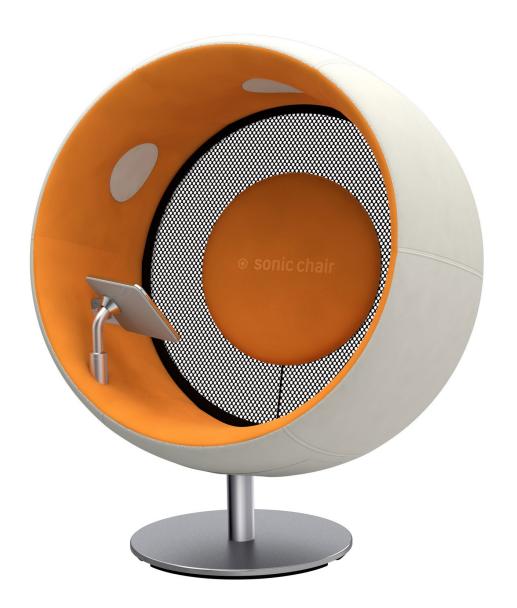

## Have you ever sat inside headphones?

The sonic chair provides a unique audio experience, allowing you to sit at the very centre of a sound system.

Whether you enjoy listening to symphony orchestras, rock concerts, or audio books – the integrated satellite speakers are precisely adapted to your ears.

#### Lean back, turn up the volume, relax

- open design for a highly resonant sound environment
- passive and active acoustic insulation (phase angle)
- exquisite upholstery in vibrant colours outside: top-grade leather, synthetic leather optional inside: sueded microfiber
- large body-focused sound membrane as backrest
- seating ring can be rotated (up to 350°)
- pedestal is made of stainless steel with concealed cables, a five-star base optional

#### **First-class sound transmission**

- a circular acoustic enclosure with 32 litre speakervolume
- equipped with high-quality Scandinavian-made loudspeakers featuring separate tweeters and midrange drivers as well as a center subwoofer
- support of the low frequency range from 16 to 40 Hz through silent physical vibration
- specially developed six-channel amplifier in patented class-D technology with integrated digital signal processor (DSP) to allow separate regulation of both high and midrange speakers, the subwoofer and the body-focused sound membrane