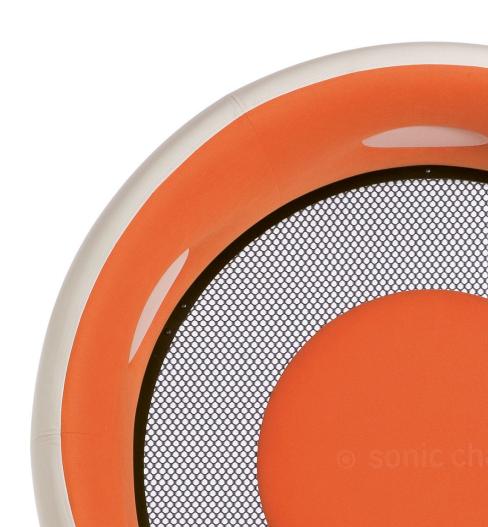

The open design ensures a resonance-receptive, well-balanced sound environment. Background noises will not disrupt the enjoyment of music or an audio book in the sonic chair.

The active and passive sound insulation creates an acoustic island.

#### Lean back, turn up the volume, relax

- open design for a highly resonant sound environment
- passive and active acoustic insulation (phase angle)
- exquisite upholstery in vibrant colours outside: top-grade leather, synthetic leather optional inside: sueded microfiber
- large body-focused sound membrane as backrest
- seating ring can be rotated (up to 350°)
- pedestal is made of stainless steel with concealed cables, a five-star base optional

#### **First-class sound transmission**

- a circular acoustic enclosure with 32 litre speakervolume
- equipped with high-quality Scandinavian-made loudspeakers featuring separate tweeters and midrange drivers as well as a center subwoofer
- support of the low frequency range from 16 to 40 Hz through silent physical vibration
- specially developed six-channel amplifier in patented class-D technology with integrated digital signal processor (DSP) to allow separate regulation of both high and midrange speakers, the subwoofer and the body-focused sound membrane