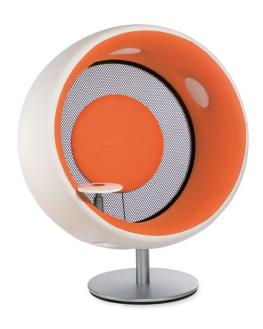

## Have you ever sat inside headphones?

The sonic chair provides a unique audio experience, allowing you to sit at the very centre of a sound system.

Whether you enjoy listening to symphony orchestras, rock concerts, or audio books – the integrated satellite speakers are precisely adapted to your ears.

The speakers are encased in a carefully crafted body that creates sufficient volume for powerful bass tones, while a specially developed body-focused sound membrane serves as backrest and further augments the lower frequencies – creating the feeling of a live performance.

#### Lean back, turn up the volume, relax

- open design for a highly resonant sound environment
- passive and active acoustic insulation (phase angle)
- exquisite upholstery in vibrant colours outside: top-grade leather, synthetic leather optional inside: sueded microfiber
- large body-focused sound membrane as backrest
- seating ring can be rotated (up to 350°)
- pedestal is made of stainless steel with concealed cables, a five-star base optional

#### **First-class sound transmission**

- a circular acoustic enclosure with 32 litre speakervolume
- equipped with high-quality Scandinavian-made loudspeakers featuring separate tweeters and midrange drivers as well as a center subwoofer
- support of the low frequency range from 16 to 40 Hz through silent physical vibration
- specially developed six-channel amplifier in patented class-D technology with integrated digital signal processor (DSP) to allow separate regulation of both high and midrange speakers, the subwoofer and the body-focused sound membrane