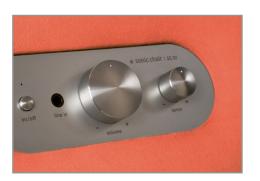

#### **First-class sound transmission**

- a circular acoustic enclosure with 32 litre speakervolume
- equipped with high-quality Scandinavian-made loudspeakers featuring separate tweeters and midrange drivers as well as a center subwoofer
- support of the low frequency range from 16 to 40 Hz through silent physical vibration
- specially developed six-channel amplifier in patented class-D technology with integrated digital signal processor (DSP) to allow separate regulation of both high and midrange speakers, the subwoofer and the body-focused sound membrane

Diverse input jacks for peripheral equipment such as laptop, stereo, CD player, iPod or game pad