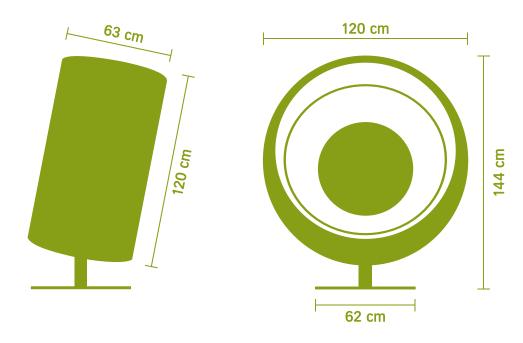

ions: 3,5 mm stereo jack, 230 V / C7

size: 34 cm x 25 cm









with round pivoted table made of mineral acrylic, Ø 23 cm hinge made of satined stainless steel





#### with iPad

bordered in solid case made of anodized aluminium pivoted and turnable hinge made of satined stainless steel internal cable run





with iMac 21,5" inclusive touchscreen



pivoted arm made of anodized aluminium 2,7 GHz Quad-Core Intel Core i5 8 GB memory, 1 TB hard drive Intel Iris Pro graphics



#### **Prices on request**

Individual solutions corresponding with your corporate design can also be offered.

### Packing cases and protective casings

We offer you specially designed flight cases and protective casings with carry handles for a comfortable handling and secure transportation of the sonic chair.