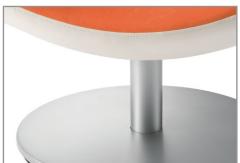

#### Lean back, turn up the volume, relax

- open design for a highly resonant sound environment
- passive and active acoustic insulation (phase angle)
- exquisite upholstery in vibrant colours outside: top-grade leather, synthetic leather optional inside: sueded microfiber
- large body-focused sound membrane as backrest
- seating ring can be rotated (up to 350°)
- pedestal is made of stainless steel with concealed cables, a five-star base optional