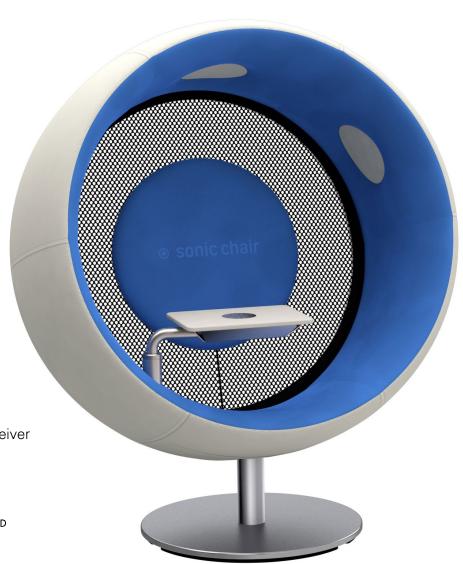

## Have you ever sat inside headphones?

The sonic chair provides a unique audio experience, allowing you to sit at the very centre of a sound system.

Whether you enjoy listening to symphony orchestras, rock concerts, or audio books – the integrated satellite speakers are precisely adapted to your ears.

The speakers are encased in a carefully crafted body that creates sufficient volume for powerful bass tones, while a specially developed body-focused sound membrane serves as backrest and further augments the lower frequencies – creating the feeling of a live performance.

The open design ensures a resonance-receptive, well-balanced sound environment. Background noises will not disrupt the enjoyment of music or an audio book in the sonic chair.

The active and passive sound insulation creates an acoustic island.

#### Lean back, turn up the volume, relax

- open design for a highly resonant sound environment
- passive and active acoustic insulation (phase angle)
- exquisite upholstery in vibrant colours outside: top-grade leather, synthetic leather optional inside: sueded microfiber
- large body-focused sound membrane as backrest
- seating ring can be rotated (up to 350°)
- pedestal is made of stainless steel with concealed cables, a five-star base optional

#### **First-class sound transmission**

- a circular acoustic enclosure with 32 litre speakervolume
- equipped with high-quality Scandinavian-made loudspeakers featuring separate tweeters and midrange drivers as well as a center subwoofer
- support of the low frequency range from 16 to 40 Hz through silent physical vibration
- specially developed six-channel amplifier in patented class-D technology with integrated digital signal processor (DSP) to allow separate regulation of both high and midrange speakers, the subwoofer and the body-focused sound membrane