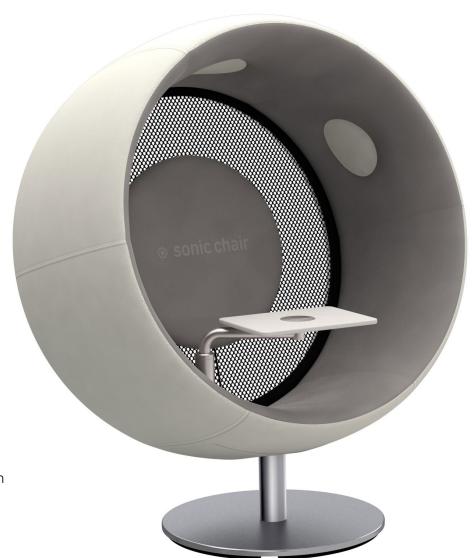

## Have you ever sat inside headphones?

The sonic chair provides a unique audio experience, allowing you to sit at the very centre of a sound system.

Whether you enjoy listening to symphony orchestras, rock concerts, or audio books – the integrated satellite speakers are precisely adapted to your ears.

The speakers are encased in a carefully crafted body that creates sufficient volume for powerful bass tones, while a specially developed body-focused sound membrane serves as backrest and further augments the lower frequencies – creating the feeling of a live performance.

The open design ensures a resonance-receptive, well-balanced sound environment. Background noises will not disrupt the enjoyment of music or an audio book in the sonic chair.

The active and passive sound insulation creates an acoustic island.

#### Lean back, turn up the volume, relax

- open design for a highly resonant sound environment
- passive and active acoustic insulation (phase angle)
- exquisite upholstery in vibrant colours outside: top-grade leather, synthetic leather optional inside: sueded microfiber
- large body-focused sound membrane as backrest
- seating ring can be rotated (up to 350°)
- pedestal is made of stainless steel with concealed cables, a five-star base optional

#### **First-class sound transmission**

- a circular acoustic enclosure with 32 litre speakervolume
- equipped with high-quality Scandinavian-made loudspeakers featuring separate tweeters and midrange drivers as well as a center subwoofer
- support of the low frequency range from 16 to 40 Hz through silent physical vibration
- specially developed six-channel amplifier in patented class-D technology with integrated digital signal processor (DSP) to allow separate regulation of both high and midrange speakers, the subwoofer and the body-focused sound membrane