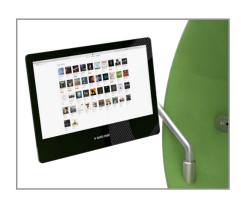

Diverse input jacks for peripheral equipment such as laptop, stereo, CD player, iPod or game pad

with hub table diverse connection points

made of mineral acrylic with satined stainless steel compartment for connection of power pack, Bluetooth® / Audiofly® receiver connections: 3,5 mm stereo jack, 230 V / C7