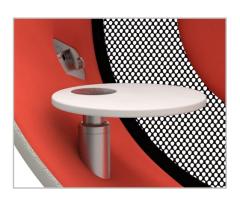

Colours displayed on a computer screen/printer can deviate from the actual colour due to screen/printer settings.

A sample card is available on request.

with laptop sidetable audio input jacks

made of mineral acrylic with rounded edges pivoted hinge and turnable arm made of satined stainless steel integrated audio cable with 3,5 mm stereo jack in two sizes available: 42 cm x 30 cm / 34 cm x 25 cm

size: 34 cm x 25 cm

with round pivoted table made of mineral acrylic, Ø 23 cm hinge made of satined stainless steel